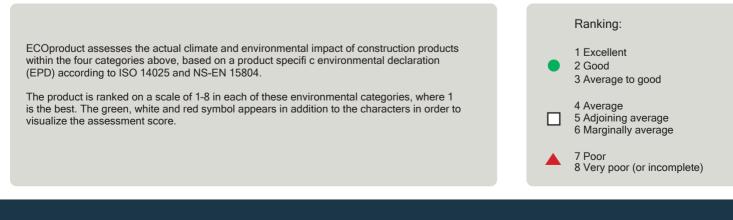

## Product assessment



EPD reference: NEPD-2392-1128-EN

## Paroc AB

PAROC WAS 35, ventilated facade system, density 70 kg/m<sup>3</sup>, R = 1

This product can not support collecting BREEAM-NOR credits

No. 5571

The assessment is valid until 06.03.2024, provided published on www.byggeportalen.no/EcoProduct This printed report is valid until 31.12.2021.



<sup>1)</sup> The reference value for global warming potential is based on other products within the same product group registered in the ECOproduct database. This reference value is adjusted 31.12. each year and may affect the score for GWP in the subsequent year.



Print date: 08.04.2021 www.byggtjeneste.no