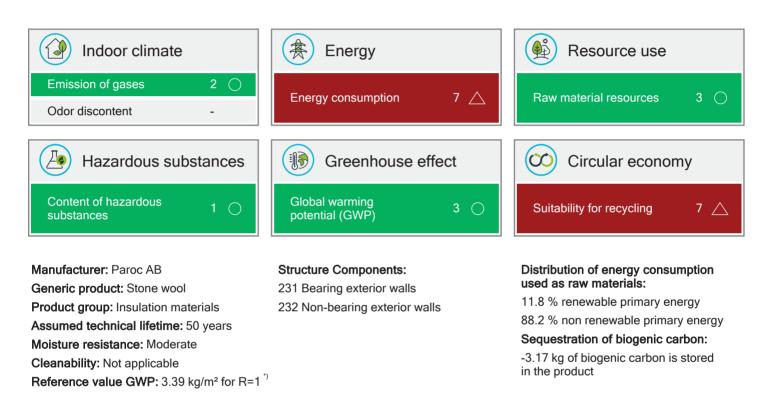

## Paroc AB

PAROC WAS 35, ventilated facade system, density 70 kg/m<sup>3</sup>, R = 1

This product can not support collecting BREEAM-NOR credits

No. 5571

The assessment is valid until 06.03.2024, provided published on www.byggeportalen.no/EcoProduct This printed report is valid until 31.12.2021.

<sup>1)</sup> The reference value for global warming potential is based on other products within the same product group registered in the ECOproduct database. This reference value is adjusted 31.12. each year and may affect the score for GWP in the subsequent year.